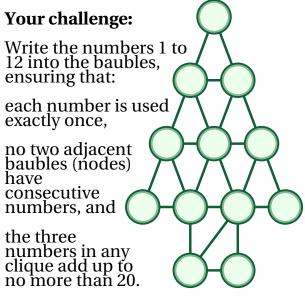

each number is used exactly once,

no two adjacent baubles (nodes) have consecutive numbers, and

the three numbers in any clique add up to no more than 20.

## Your challenge:

Write the numbers 1 to 12 into the baubles, ensuring that:

each number is used exactly once,

no two adjacent baubles (nodes) have consecutive numbers, and

the three numbers in any clique add up to no more than 20.