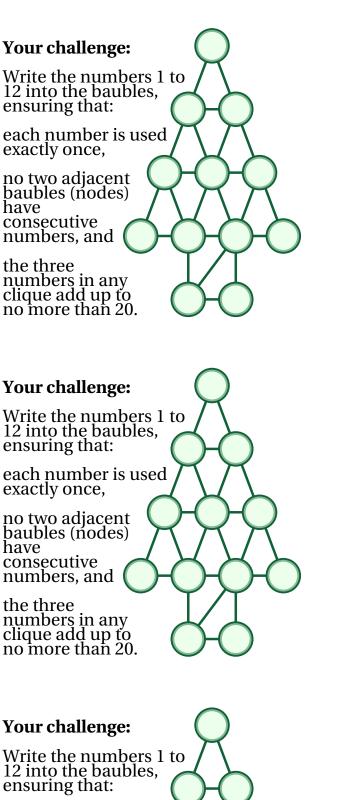

## Your challenge:

Write the numbers 1 to 12 into the baubles, ensuring that:

each number is used exactly once,

no two adjacent baubles (nodes) have consecutive numbers, and

the three numbers in any clique add up to no more than 20.